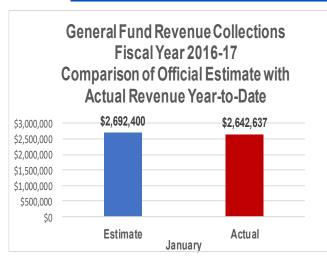

## **Revenues Come Up Short of Projections for Month of January**

General Fund revenue collections for the month ended January 2017 totaled \$2.6 billion, which was \$49.8 million, or 1.8%, below estimate for the month. Fiscal year-to-date collections total \$16.1 billion, which is \$416.8 million, or 2.5%, below estimate for the year.