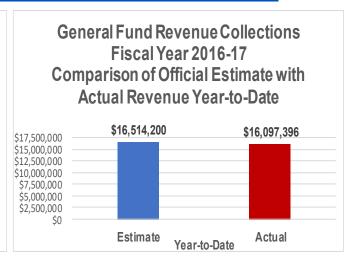

## **Revenues Come Up Short of Projections for Month of January**

General Fund revenue collections for the month ended January 2017 totaled \$2.6 billion, which was \$49.8 million, or 1.8%, below estimate for the month. Fiscal year-to-date collections total \$16.1 billion, which is \$416.8 million, or 2.5%, below estimate for the year.