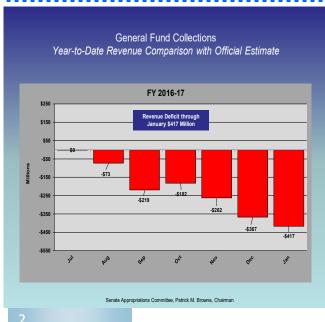

## **Revenues Come Up Short of Projections for Month of January**

General Fund revenue collections for the month ended January 2017 totaled \$2.6 billion, which was \$49.8 million, or 1.8%, below estimate for the month. Fiscal year-to-date collections total \$16.1 billion, which is \$416.8 million, or 2.5%, below estimate for the year.