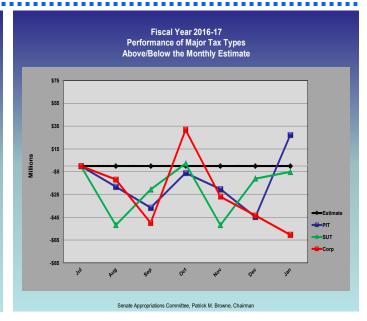

|                           | January       | January     | Over/Under              | Fiscal Year-to- | Fiscal Year-to- | Over/Under              |
|---------------------------|---------------|-------------|-------------------------|-----------------|-----------------|-------------------------|
| **In Thousands            | 2016 Estimate | 2016 Actual | Estimate                | Date Estimate   | Date Actual     | Estimate                |
| Corporation Tax           | \$164,900     | \$104,465   | \$60.4 million or 37.0% | \$1,539,300     | \$1,378,364     | \$161 million or 10.5%  |
| Sales & Use Tax (SUT)     | \$918,600     | \$913,536   | \$5.1 million or 0.6%   | \$6,032,600     | \$5,894,242     | \$138.4 million or 2.3% |
| Personal Income Tax (PIT) | \$1,262,100   | \$1,289,428 | \$27.3 million or 2.3%  | \$6,821,900     | \$6,723,331     | \$98.6 million or 1.4%  |
| Cigarette Tax             | \$77,900      | \$74,521    | \$3.4 million or 4.3%   | \$759,200       | \$727,836       | \$31.4 million or 4.1%  |
| Other Tobacco Products    | \$25,500      | \$30,147    | \$4.6 million or 18.2%  | \$27,600        | \$35,500        | \$7.9 million or 28.6%  |
| Liquor Tax                | \$27,000      | \$24,945    | \$2.1 million or 7.6%   | \$222,400       | \$218,259       | \$4.1 million or 1.9%   |
| Realty Transfer Tax (RTT) | \$47,600      | \$37,727    | \$9.9 million or 20.7%  | \$326,500       | \$281,943       | \$44.6 million or 13.6% |
| Inheritance Tax           | \$75,400      | \$77,150    | \$1.8 million or 2.3%   | \$539,100       | \$530,105       | \$9 million or 1.7%     |
| Non-Tax Revenues          | \$81,900      | \$73,445    | \$8.5 million or 10.3%  | \$174,500       | \$220,426       | \$45.9 million or 26.3% |