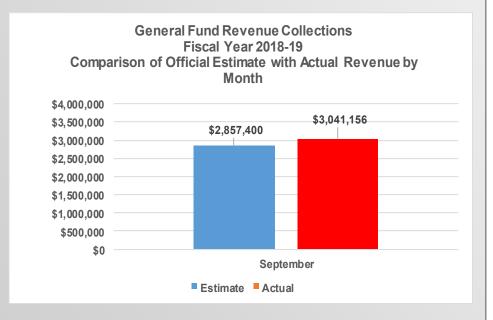

# **Revenues Impress with Strong First Quarter**

General Fund revenue collections for the month of September exceeded the estimate by \$183.8 million, or 6.4%. General Fund tax revenues were \$141.8 million, or 4.9%, higher than the monthly estimate, and non-tax revenue exceeded the estimate by \$42 million. General Fund revenue collections for the first quarter of the fiscal year are \$209.8 million, or 2.9%, ahead of estimate.

## September 2018 General Fund Revenue vs. Monthly Estimate:

- General Fund revenue collections of \$3.04 billion were above the monthly estimate by \$183.8 million, or 6.4%.
- General Fund tax revenues were above estimate by \$141.8 million, or 4.9%.
- Corporation taxes were \$135.3 million, or 26.4%, above the estimate.
- Sales and use tax collections beat the estimate by \$32.1 million, or 3.7%, for the month.
- Personal income tax collections were below estimate by \$14.8 million, or 1.2%.
- Non-tax revenues exceeded the estimate by \$42 million.