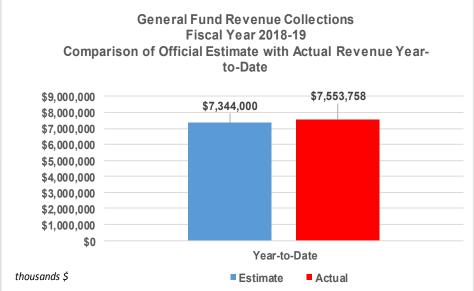

# **Revenues Impress with Strong First Quarter**

General Fund revenue collections for the month of September exceeded the estimate by \$183.8 million, or 6.4%. General Fund tax revenues were \$141.8 million, or 4.9%, higher than the monthly estimate, and non-tax revenue exceeded the estimate by \$42 million. General Fund revenue collections for the first quarter of the fiscal year are \$209.8 million, or 2.9%, ahead of estimate.

### Fiscal Year 2018-19 vs. the Official Revenue Estimate Year To-Date:

• Total General Fund revenues are \$209.8 million, or 2.9%, higher than the Official Revenue Estimate through the month of September.