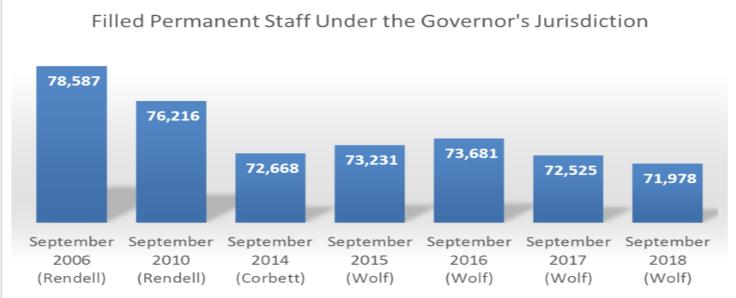

re at least one machine in each of the 9,100 voting precincts in the Commonwealth, plus the necessary software and hardware upgrades needed to operate the new equipment. The department has estimated the total cost of replacement to be in the range of \$115 million to \$125 million.

Counties are being required to make a very significant

investment of funds to meet suggested federal voting system guidelines. Many local officials worry the short timeline is an unattainable task that will have significant budgetary impacts to counties, especially with no commitment of funding from the state or without additional federal support. As we begin planning for next year's budget, funding for voting machines will certainly be an issue under consideration by the Governor and the General Assembly.





Unemployment Varies by Rate County

| County Unemployment Rate      |      |  |                     |      |  |  |  |
|-------------------------------|------|--|---------------------|------|--|--|--|
| 5% or greater than            |      |  | 3.5% or less than   |      |  |  |  |
| 370 OF Breater to             |      |  | 3.370 01 1033 11101 |      |  |  |  |
| Forest                        | 5.7% |  | Chester             | 2.9% |  |  |  |
| Fayette                       | 5.4% |  | Adams               | 3.0% |  |  |  |
| Philadelphia                  | 5.1% |  | Cumberland          | 3.0% |  |  |  |
| Monroe                        | 5.1% |  | Montgomery          | 3.1% |  |  |  |
| Potter                        | 5.1% |  | Centre              | 3.1% |  |  |  |
| Cameron