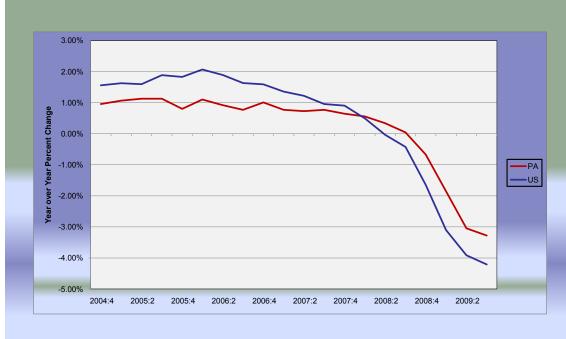

#### U.S. / PA Employment Growth

Nonpreferred **Appropriations**-An appropriation to any charitable or educational institution not under the absolute control of the commonwealth which requires the affirmative vote of two-thirds of the members elected to each House of the General Assembly.