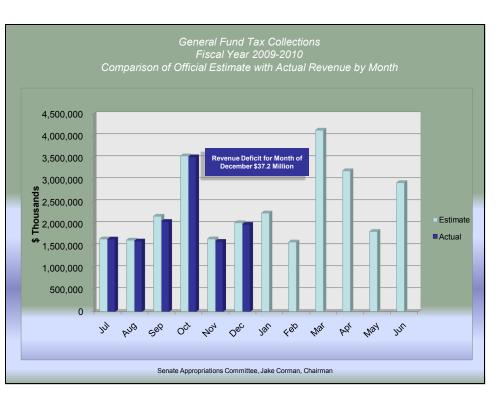

## GENERAL FUND REVENUES FALL SHORT OF ESTIMATE PERSONAL, SALES, AND CORP TAXES ALL MISS THE MARK

General Fund revenue collections for the month ended December 2009 totaled \$1.98 billion, which was \$37.2 million, or 1.8%, below estimate. Fiscal year -to-date collections total \$12.4 billion, which is \$254.2 million, or 2%, below estimate.