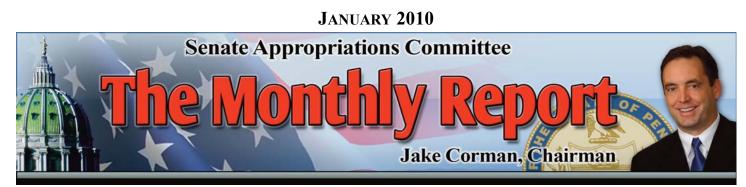

## GENERAL FUND REVENUES FALL SHORT OF ESTIMATE PERSONAL, SALES, AND CORP TAXES ALL MISS THE MARK

General Fund revenue collections for the month ended December 2009 totaled \$1.98 billion, which was \$37.2 million, or 1.8%, below estimate. Fiscal year -to-date collections total \$12.4 billion, which is \$254.2 million, or 2%, below estimate.

At the briefing, the Governor disclosed that the General Fund revenue shortfall for Fiscal Year 2009-10 is currently projected to be \$450 million. As of December 31, 2009, revenue collections were \$254.2 million or 2% below the official estimate.