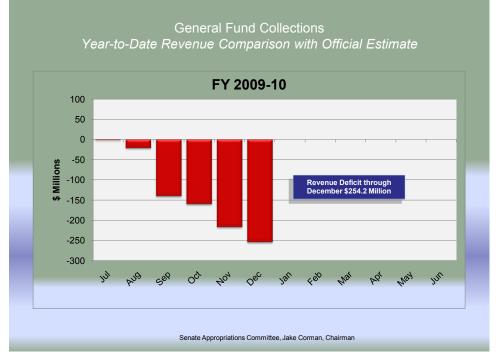

## GENERAL FUND REVENUES FALL SHORT OF ESTIMATE PERSONAL, SALES, AND CORP TAXES ALL MISS THE MARK

General Fund revenue collections for the month ended December 2009 totaled \$1.98 billion, which was \$37.2 million, or 1.8%, below estimate. Fiscal year -to-date collections total \$12.4 billion, which is \$254.2 million, or 2%, below estimate.

Corporation tax collections were below estimate by \$28.7 million, or 7.1%. Personal income tax collections were below estimate by \$6.2 million, or less than 1%, for the month. Although PIT individual estimated and annual payments were above estimate, PIT from employers' withholding lagged the estimate by \$21.9 million, indicating that high unemployment and underemployment continue to plague PIT collections.

Sales and use tax collections were below estimate for the month by \$39.1 million, or 5.9%. Despite media reports that this year's holiday shopping season improved from last year, SUT collections for December 2008 were \$10.8 million higher than SUT collections for December 2009.